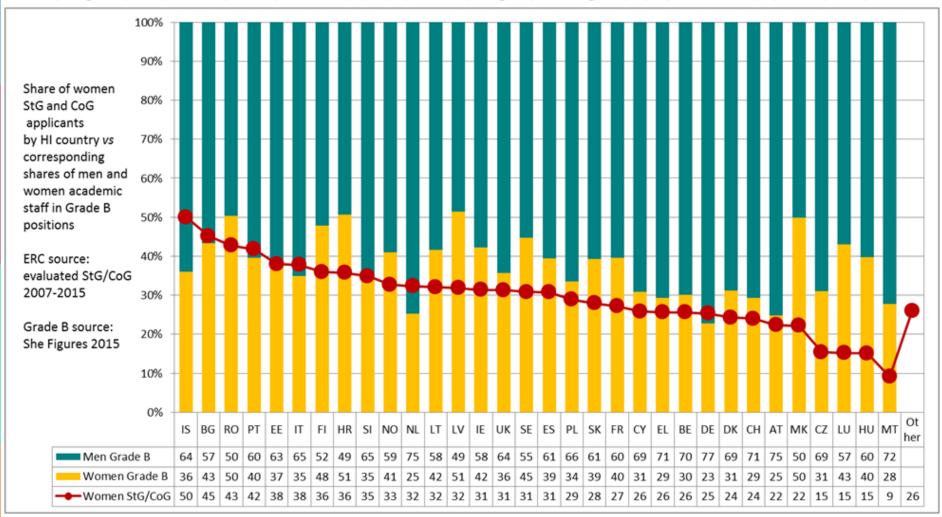

# Share Female StG and CoG Applicants by HI Country vs Share Women Academic Staff Grade B Positions

Grade B: "Researchers working in positions not as senior as top positions (A) but more senior than newly qualified PhD holders". (She Figures 2015)