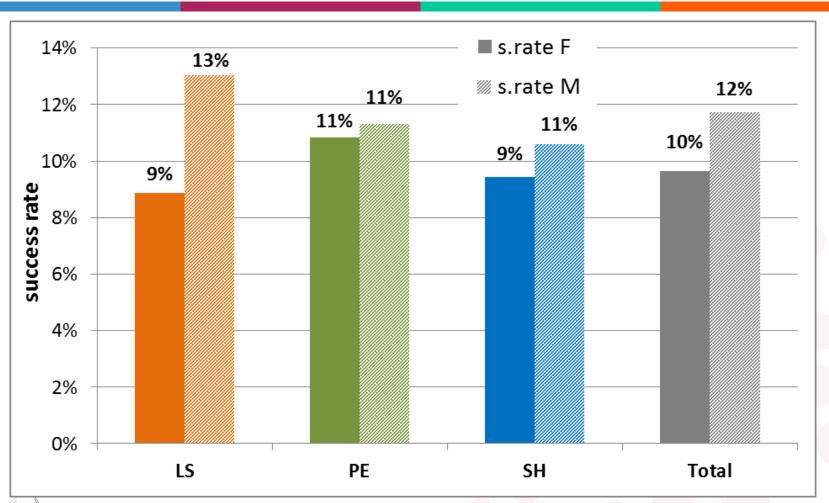

## The European Research Council



Established by the European Commission

## **Gender Statistics**

(data as of 14 December 2016)





## **Starting Grant 2007-2016**

31 % of the applications from women 27 % of the grants to women





#### **Consolidator Grant 2013-2016**

29 % of the applications from women 28 % of the grants to women







#### **Advanced Grant 2008-2015**

15 % of the applications from women13 % of the grants to women





SH

PE



Horizon 2020 European Union funding for Research & Innovation

LS

Total

#### **ERC Calls 2007-2016**

# 26 % of the applications from women 23 % of the grants to women





## Female Applicants to ERC





#### **Female ERC Grantees**







## **Success Rate by Type of Call**







## **Success Rate by Domain**







### **Success Rates of Men and Women**



**European Research Council** 



## ERC Starting /Consolidator Grants

## Success rates per country of HI





### **ERC Advanced Grants**

#### Success rates per country of HI





# Share Female StG and CoG Applicants by HI Country vs Share Women Academic Staff Grade B Positions



Grade B: "Researchers working in positions not as senior as top positions (A) but more senior than newly qualified PhD holders". (She Figures 2015)





### Share Female <u>AdG Applicants</u> by HI Country vs Share Women Academic Staff Grade A Positions



Grade A: "The single highest grade/post at which research is normally conduced ".(She Figures 2015).



European Research Council