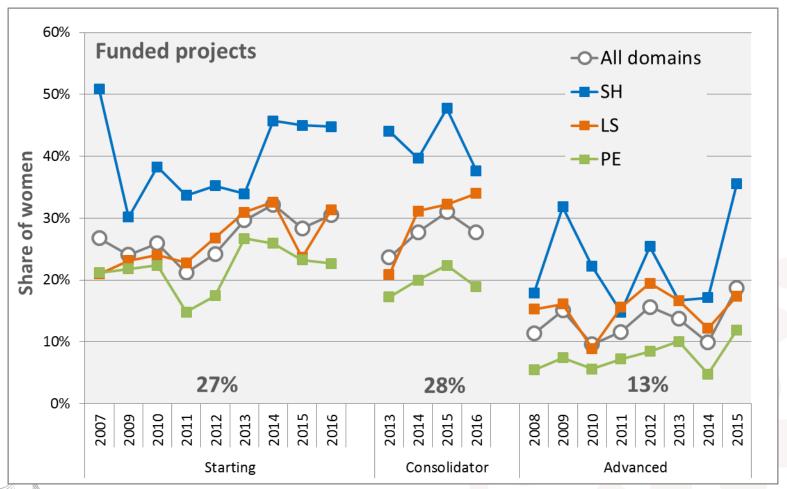

## **Starting Grant 2007-2016**

31 % of the applications from women 27 % of the grants to women

#### **Consolidator Grant 2013-2016**

29 % of the applications from women 28 % of the grants to women

#### **Advanced Grant 2008-2015**

15 % of the applications from women13 % of the grants to women

SH

PE

Horizon 2020 European Union funding for Research & Innovation

LS

Total

#### **Female ERC Grantees**