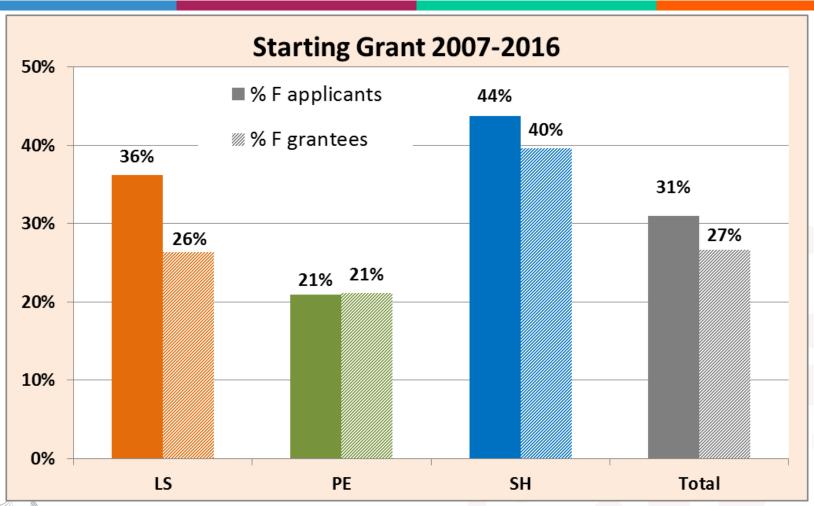

## **Starting Grant 2007-2016**

31 % of the applications from women 27 % of the grants to women