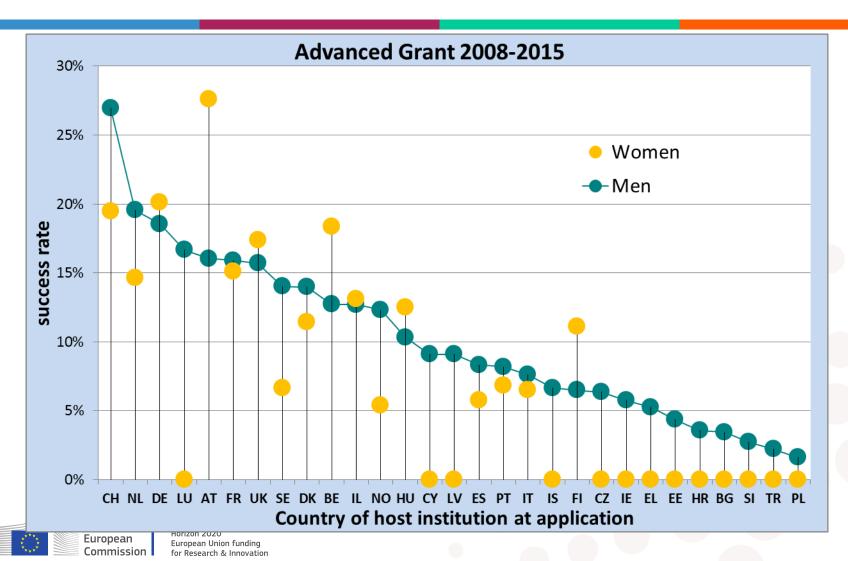

% of the grants to women





#### **Consolidator Grant 2013-2016**

29 % of the applications from women 28 % of the grants to women







#### **Advanced Grant 2008-2015**

15 % of the applications from women13 % of the grants to women





SH

PE



Horizon 2020 European Union funding for Research & Innovation

LS

Total

#### **ERC Calls 2007-2016**

# 26 % of the applications from women 23 % of the grants to women





## Female Applicants to ERC





#### **Female ERC Grantees**







## **Success Rate by Type of Call**







## **Success Rate by Domain**







### **Success Rates of Men and Women**



**European Research Council** 



## ERC Starting /Consolidator Grants

## Success rates per country of HI





### **ERC Advanced Grants**

#### Success rates per country of HI





# Share Female StG and CoG Applicants by HI Country vs Share Women Academic Staff Grade B Positions



Grade B: "Researchers working in positions not as senior as top positions (A) but more senior than newly qualified PhD holders". (She Figures 2015)





### Share Female <u>AdG Applicants</u> by HI Country vs Share Women Academic Staff Grade A Positions



Grade A: "The single highest grade/post at which research is normally conduced ".(She Figures 2015).



European Research Council