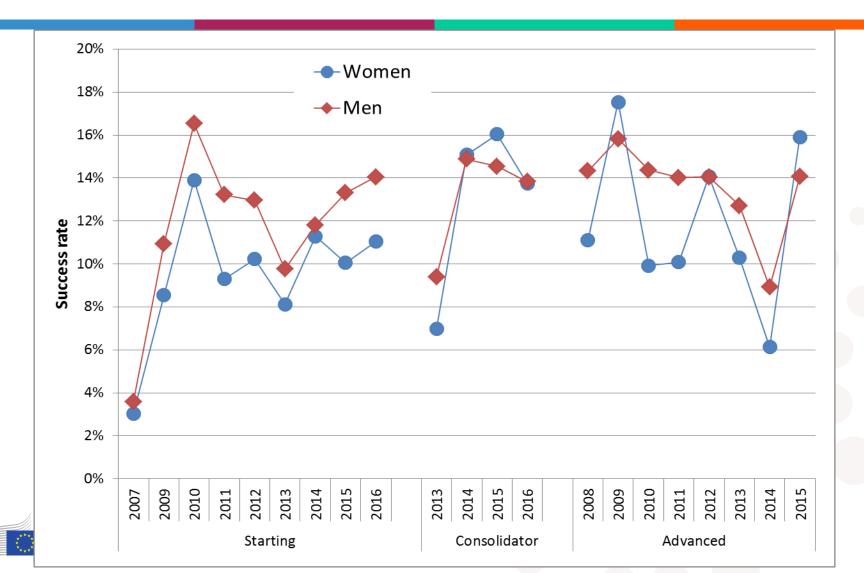

### **Success Rates of Men and Women**

**European Research Council** 

## **Starting Grant 2007-2016**

31 % of the applications from women 27 % of the grants to women

#### **Consolidator Grant 2013-2016**

29 % of the applications from women 28 % of the grants to women

#### **Advanced Grant 2008-2015**

15 % of the applications from women13 % of the grants to women

SH

PE

Horizon 2020 European Union funding for Research & Innovation

LS

Total