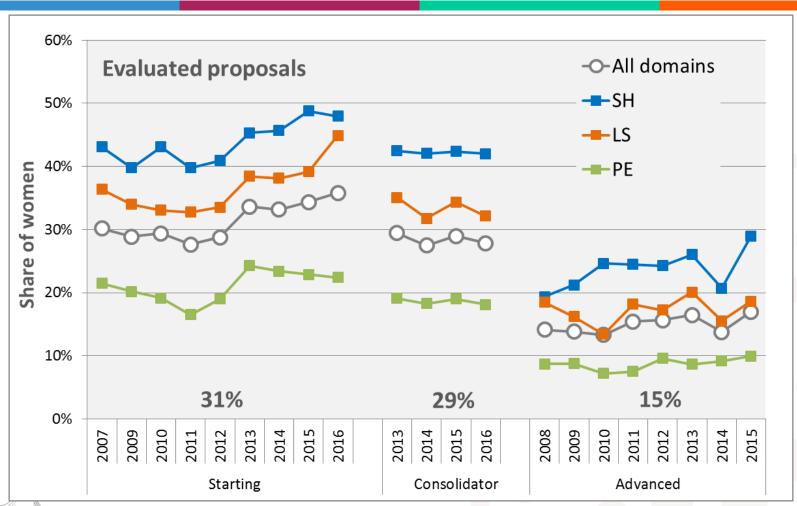

## **Starting Grant 2007-2016**

31 % of the applications from women 27 % of the grants to women

#### **Consolidator Grant 2013-2016**

29 % of the applications from women 28 % of the grants to women

#### **Advanced Grant 2008-2015**

15 % of the applications from women13 % of the grants to women

SH

PE

Horizon 2020 European Union funding for Research & Innovation

LS

Total

## Female Applicants to ERC