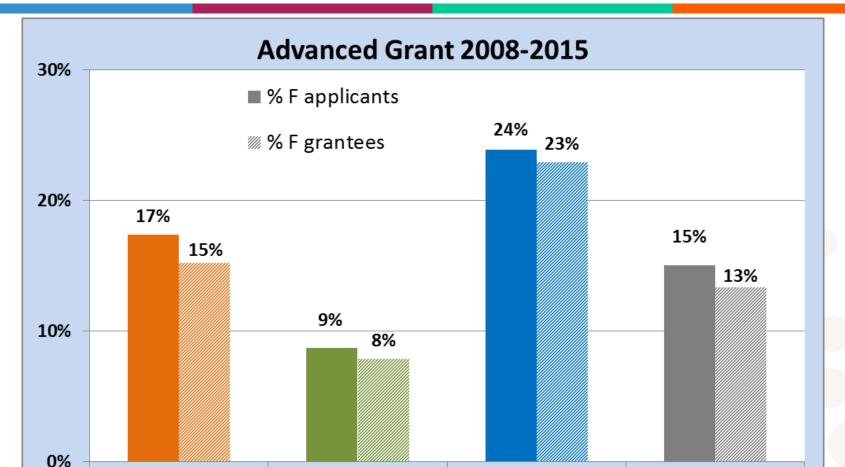

#### **Advanced Grant 2008-2015**

15 % of the applications from women13 % of the grants to women

SH

PE

Horizon 2020 European Union funding for Research & Innovation

LS

Total