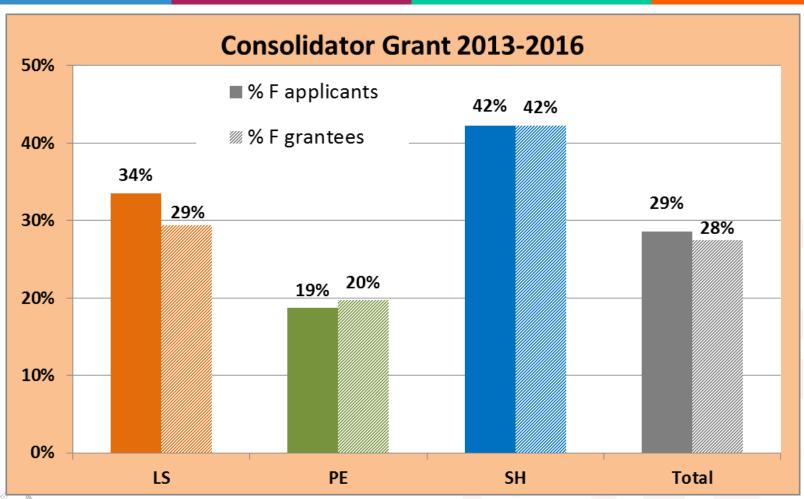

#### **Consolidator Grant 2013-2016**

29 % of the applications from women 28 % of the grants to women