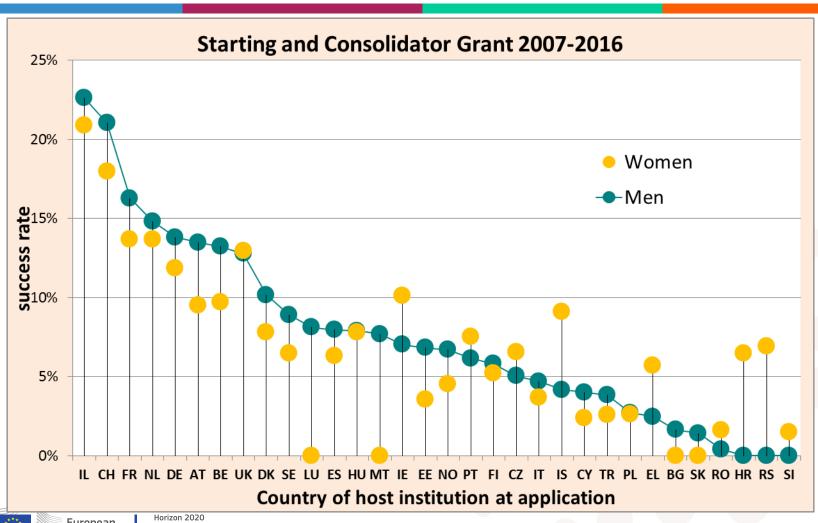

# **Starting Grant 2007-2016**

31 % of the applications from women 27 % of the grants to women





#### **Consolidator Grant 2013-2016**

29 % of the applications from women 28 % of the grants to women







#### **Advanced Grant 2008-2015**

15 % of the applications from women13 % of the grants to women





SH

PE



Horizon 2020 European Union funding for Research & Innovation

LS

Total

#### **ERC Calls 2007-2016**

# 26 % of the applications from women 23 % of the grants to women





## Female Applicants to ERC





#### **Female ERC Grantees**







## **Success Rate by Type of Call**







## **Success Rate by Domain**







### **Success Rates of Men and Women**



**European Research Council** 



## ERC Starting /Consolidator Grants

## Success rates per country of HI





### **ERC Advanced Grants**

#### Success rates per country of HI





# Share Female StG and CoG Applicants by HI Country vs Share Women Academic Staff Grade B Positions



Grade B: "Researchers working in positions not as senior as top positions (A) but more senior than newly qualified PhD holders". (She Figures 2015)





### Share Female <u>AdG Applicants</u> by HI Country vs Share Women Academic Staff Grade A Positions



Grade A: "The single highest grade/post at which research is normally conduced ".(She Figures 2015).



European Research Council