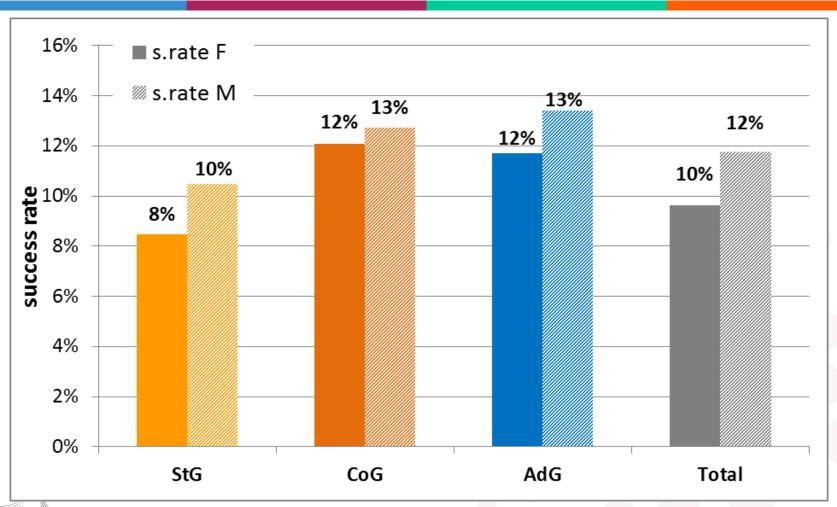

## **Success Rate by Type of Call**

## **Success Rate by Domain**

### **Success Rates of Men and Women**

**European Research Council** 