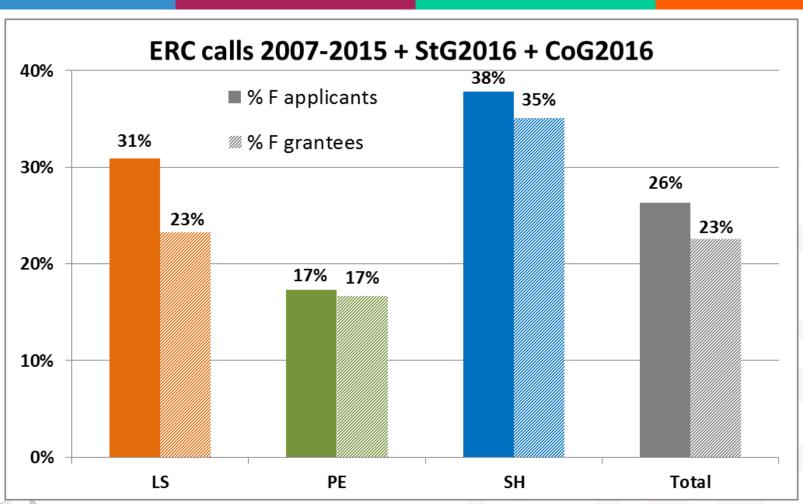

#### **ERC Calls 2007-2016**

# 26 % of the applications from women 23 % of the grants to women